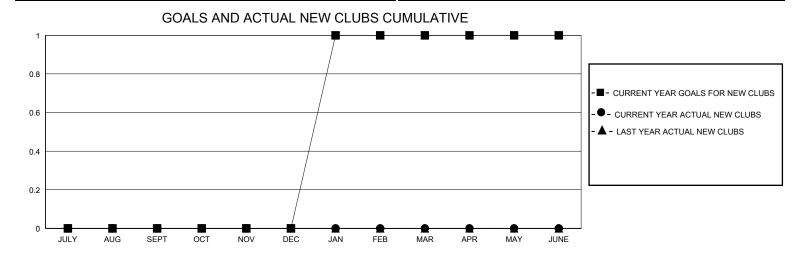

## District 60 A

Results as of: 9/30/2024

| GMT:          |               | LOC         |               | GMT CA                |                       |                         |                                                    |  |
|---------------|---------------|-------------|---------------|-----------------------|-----------------------|-------------------------|----------------------------------------------------|--|
| Clubs         |               |             |               | Members               |                       |                         |                                                    |  |
|               | RESULTS FOR   | R 2024-2025 |               | RESULTS FOR 2024-2025 |                       |                         |                                                    |  |
| QUARTER       | NEW CLUB GOAL | NEW CLUBS   | DROPPED CLUBS | QUARTER MEMB          | ER GROWTH NET<br>GOAL | MEMBER GROWTH<br>ACTUAL | DROPPED<br>MEMBERS ACTUAL<br>(including transfers) |  |
| JULY/AUG/SEPT | 0             | 0           | 0             | JULY/AUG/SEPT         | 5                     | 31                      | 21                                                 |  |
| OCT/NOV/DEC   | 0             | 0           | 0             | OCT/NOV/DEC           | 20                    | 0                       | 0                                                  |  |
| JAN/FEB/MAR   | 1             | 0           | 0             | JAN/FEB/MAR           | 38                    | 0                       | 0                                                  |  |
| APR/MAY/JUNE  | 0             | 0           | 0             | APR/MAY/JUNE          | 57                    | 0                       | 0                                                  |  |