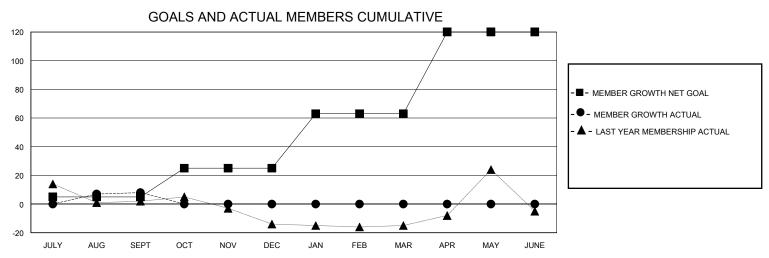

## District 60 A

Results as of: 9/30/2024

| GMT:          |               | LOC         |               | GMT CA                |                       |                         |                                                    |  |
|---------------|---------------|-------------|---------------|-----------------------|-----------------------|-------------------------|----------------------------------------------------|--|
| Clubs         |               |             |               | Members               |                       |                         |                                                    |  |
|               | RESULTS FOR   | R 2024-2025 |               | RESULTS FOR 2024-2025 |                       |                         |                                                    |  |
| QUARTER       | NEW CLUB GOAL | NEW CLUBS   | DROPPED CLUBS | QUARTER MEMB          | ER GROWTH NET<br>GOAL | MEMBER GROWTH<br>ACTUAL | DROPPED<br>MEMBERS ACTUAL<br>(including transfers) |  |
| JULY/AUG/SEPT | 0             | 0           | 0             | JULY/AUG/SEPT         | 5                     | 31                      | 21                                                 |  |
| OCT/NOV/DEC   | 0             | 0           | 0             | OCT/NOV/DEC           | 20                    | 0                       | 0                                                  |  |
| JAN/FEB/MAR   | 1             | 0           | 0             | JAN/FEB/MAR           | 38                    | 0                       | 0                                                  |  |
| APR/MAY/JUNE  | 0             | 0           | 0             | APR/MAY/JUNE          | 57                    | 0                       | 0                                                  |  |